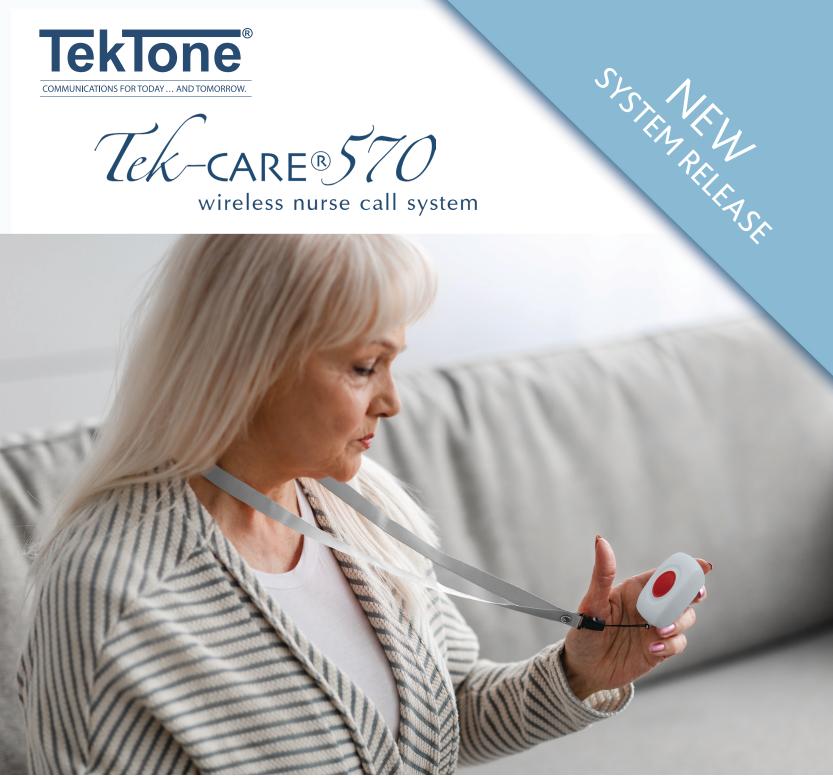

Tek-CARE®570
wireless nurse call system

pull-cord station

single bed multifunction station

pendant transmitter with wrist band option

call cord

caregiver key

Your TekTone® Dealer

Calcom Inc. 5145 Brecksville Rd. Suite 105 Richfield, OH 44286 440-838-1717