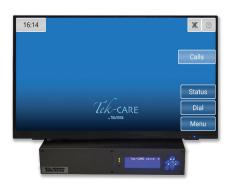

## Tek-CARE®570 Components

Tek-CARE® Appliance Server with Tek-CARE® Reporting Software

receiver

repeater unit

site survey unit

Tek-CARE® Staff App for iPhone, iPad, iPod touch and Apple TV® and Android devices